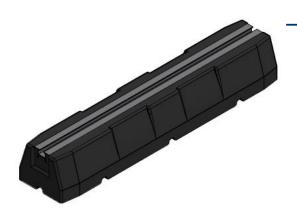

# Rubber 600 - eco

### Product data:

Dimension( LxWXH): 600x130x95 Specification:

The support is made of sorted recycling rubber SBR with embedded aluminum profile.

## Application:

As support under the air conditioning units, ventilation ducts, pipelines and other installations.