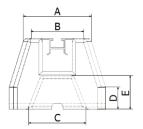

### Technical data and dimensions

| Dimension | Measure<br>[mm] | Tolerance<br>[mm] |
|-----------|-----------------|-------------------|
| L         | 600             | -0 +5             |
| W         | 130             | ± 2               |
| Н         | 95              | ± 2               |
| Α         | 90              | ± 2               |
| В         | 80,5            | ± 2               |
| С         | 80              | ± 2               |
| D         | 30              | ± 2               |
| E         | 45              | ± 2               |