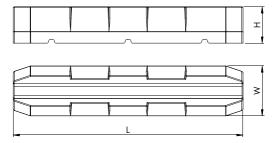

### Technical data and dimensions

| Dimension | Measure<br>[mm] | Tolerance<br>[mm] |
|-----------|-----------------|-------------------|
| L         | 600             | -0 +5             |
| W         | 130             | ± 2               |
| Н         | 95              | ± 2               |
| Α         | 90              | ± 2               |
| В         | 80,5            | ± 2               |
| С         | 80              | ± 2               |
| D         | 30              | ± 2               |
| E         | 45              | ± 2               |