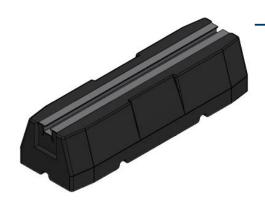

# Rubber 400 - eco

#### Product data:

Dimension(LxWXH): 400x130x95 Specification: The support is made of sorted recycling rubber SBR with embedded aluminum profile.

## Application:

As support under the air conditioning units, ventilation ducts, pipelines and other installations.