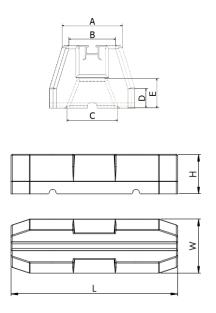

## Technical data and dimensions

| Dimension | Measure<br>[mm] | Tolerance<br>[mm] |
|-----------|-----------------|-------------------|
| L         | 400             | -0 +5             |
| W         | 130             | ± 2               |
| Н         | 95              | ± 2               |
| А         | 90              | ± 2               |
| В         | 80,5            | ± 2               |
| С         | 80              | ± 2               |
| D         | 30              | ± 2               |
| E         | 45              | ± 2               |